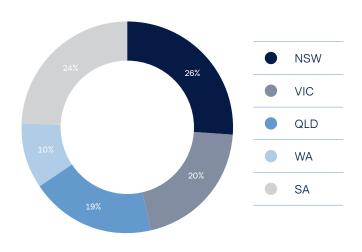

# Geographic Allocation

↑ Corval Corporate Centre Trust

↑ 26 Flinders Street, Adelaide SA

↑ 33 Shaddock Avenue, Villawood NSW

### Portfolio Overview

| Asset                                  | Sector       | % of Fund | Valuation Date | Occupancy | WALE       |
|----------------------------------------|--------------|-----------|----------------|-----------|------------|
| RF Coval Critical Assets Fund          | Agricultural | 16%       | 31-Dec-24      | 100%      | 27.2 years |
| 50-60 Millers Road, Wingfield SA       | Industrial   | 13%       | 31-Dec-24      | 100%      | 7.9 years  |
| RF Corval Industrial Infill Trust      | Industrial   | 13%       | 31-Dec-24      | 90%       | 5.8 years  |
| 140 Magnesium Drive, Crestmead QLD     | Industrial   | 10%       | 31-Dec-24      | 100%      | 1.7 years  |
| 3-5 Moloney Drive, Wodonga VIC         | Industrial   | 10%       | 31-Dec-24      | 100%      | 18.5 years |
| 26-28 Honeysuckle Drive, Newcastle NSW | Office       | 7%        | 31-Dec-24      | 79%       | 2.6 years  |
| Corval Ingham Murray Bridge Trust      | Agricultural | 7%        | 31-Mar-25      | 100%      | 18.6 years |
| Corval Pact Trust                      | Industrial   | 6%        | 31-Dec-24      | 100%      | 14.1 years |
| Corval Workzone Trust                  | Office       | 5%        | 31-Dec-24      | 100%      | 6.1 years  |
| Corval 26 Flinders Street Trust        | Office       | 3%        | 31-Dec-24      | 88%       | 2.3 years  |
| Corval Corporate Centre Trust          | Office       | 3%        | 31-Dec-24      | 100%      | 3.1 years  |
| RF Corval Eureka Trust                 | Tourism      | 1%        | 31-Dec-24      | 100%      | 21.3 years |
| RF Corval 33 Longland Street Trust     | Office       | 1%        | 31-Dec-24      | 100%      | 2.5 years  |
| Cash holding                           | -            | 6%        | -              | -         | -          |