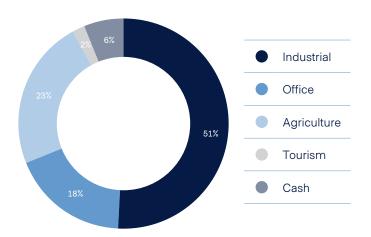

## Sector Allocation

### Portfolio Overview

| Asset                                  | Sector       | % of Fund | Valuation Date | Occupancy | WALE       |
|----------------------------------------|--------------|-----------|----------------|-----------|------------|
| RF Coval Critical Assets Fund          | Agricultural | 16%       | 31-Dec-24      | 100%      | 27.2 years |
| 50-60 Millers Road, Wingfield SA       | Industrial   | 13%       | 31-Dec-24      | 100%      | 7.9 years  |
| RF Corval Industrial Infill Trust      | Industrial   | 13%       | 31-Dec-24      | 90%       | 5.8 years  |
| 140 Magnesium Drive, Crestmead QLD     | Industrial   | 10%       | 31-Dec-24      | 100%      | 1.7 years  |
| 3-5 Moloney Drive, Wodonga VIC         | Industrial   | 10%       | 31-Dec-24      | 100%      | 18.5 years |
| 26-28 Honeysuckle Drive, Newcastle NSW | Office       | 7%        | 31-Dec-24      | 79%       | 2.6 years  |
| Corval Ingham Murray Bridge Trust      | Agricultural | 7%        | 31-Mar-25      | 100%      | 18.6 years |
| Corval Pact Trust                      | Industrial   | 6%        | 31-Dec-24      | 100%      | 14.1 years |
| Corval Workzone Trust                  | Office       | 5%        | 31-Dec-24      | 100%      | 6.1 years  |
| Corval 26 Flinders Street Trust        | Office       | 3%        | 31-Dec-24      | 88%       | 2.3 years  |
| Corval Corporate Centre Trust          | Office       | 3%        | 31-Dec-24      | 100%      | 3.1 years  |
| RF Corval Eureka Trust                 | Tourism      | 1%        | 31-Dec-24      | 100%      | 21.3 years |
| RF Corval 33 Longland Street Trust     | Office       | 1%        | 31-Dec-24      | 100%      | 2.5 years  |
| Cash holding                           | -            | 6%        | -              | -         | -          |